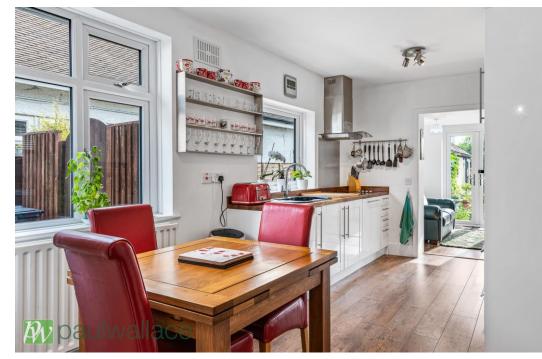

## Salisbury Road, Hoddesdon, EN11 OHX

Located on a peaceful residential road, this detached three-bedroom bungalow offers a delightful living experience. With a beautiful south-facing garden that backs onto the New River, this property is perfect for those who appreciate tranquillity. Upon entering the bungalow, the entrance hallway leads to a spacious and modern kitchen/diner, complete with integrated appliances. The open layout of this area provides an inviting atmosphere, ideal for hosting gatherings or enjoying family meals. The property also benefits from a stylish shower room/w.c. and the bedrooms in this bungalow are generously proportioned, ensuring comfort and relaxation. Off-street parking and a garage add to the practicality of this property, catering to the needs of modern living. One of the standout features of this bungalow is its prime location. Situated within walking distance of both Rye House station and Hoddesdon town centre, residents can easily access transportation links and a range of amenities. In summary, this three-bedroom detached bungalow boasts a superb kitchen/diner, spacious bedrooms, and a peaceful south-facing garden backing onto the New River. With its ideal location and thoughtful design, this property offers a perfect blend of comfort and convenience.