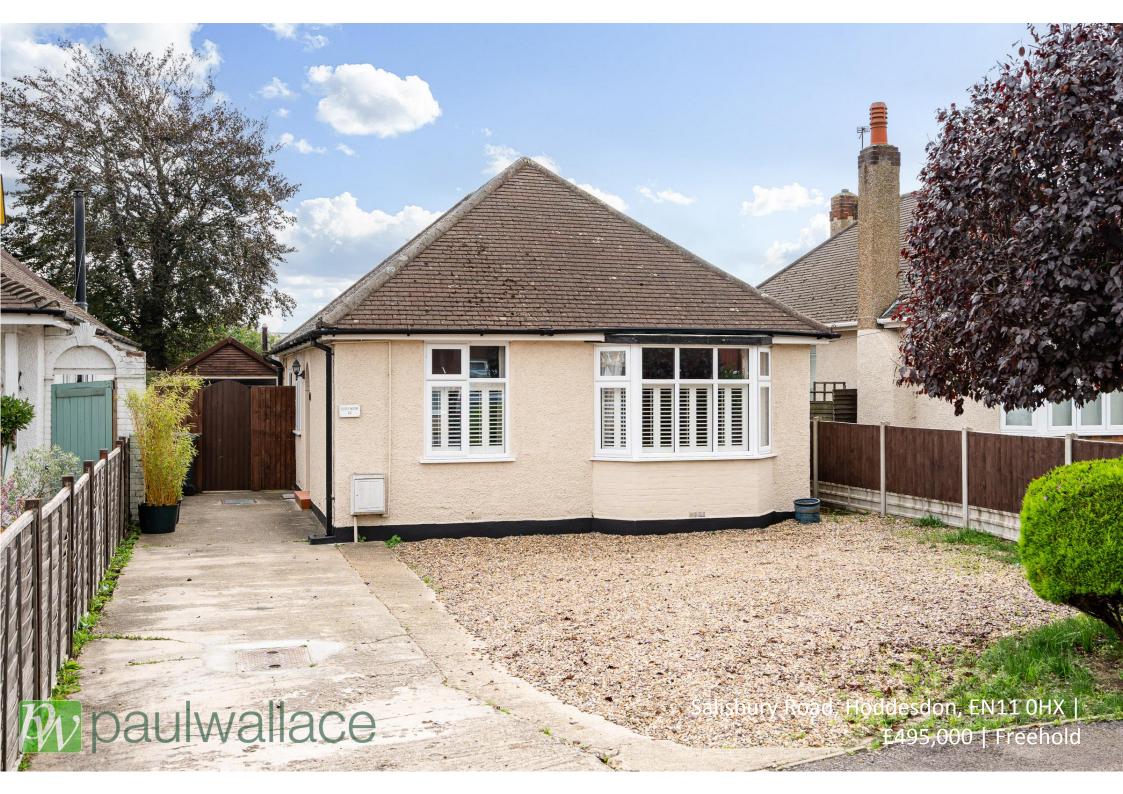

## Salisbury Road, Hoddesdon, EN11 OHX

Located on a peaceful residential road, this detached three-bedroom bungalow offers a delightful living experience. With a beautiful south-facing garden that backs onto the New River, this property is perfect for those who appreciate tranquillity. Upon entering the bungalow, the entrance hallway leads to a spacious and modern kitchen/diner, complete with integrated appliances. The open layout of this area provides an inviting atmosphere, ideal for hosting gatherings or enjoying family meals. The property also benefits from a stylish shower room/w.c. and the bedrooms in this bungalow are generously proportioned, ensuring comfort and relaxation. Off-street parking and a garage add to the practicality of this property, catering to the needs of modern living. One of the standout features of this bungalow is its prime location. Situated within walking distance of both Rye House station and Hoddesdon town centre, residents can easily access transportation links and a range of amenities. In summary, this three-bedroom detached bungalow boasts a superb kitchen/diner, spacious bedrooms, and a peaceful south-facing garden backing onto the New River. With its ideal location and thoughtful design, this property offers a perfect blend of comfort and convenience.

- Detached three-bedroom bungalow
- Superb kitchen/diner and shower room/w.c.
- Garage and off-street parking
- •Walking distance to Rye House station

- South-facing garden backing onto the New River
- Spacious bedrooms
- Located on a quiet residential road
- •Close proximity to Hoddesdon town centre