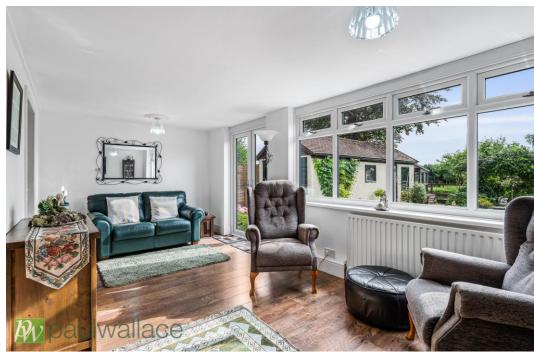

## Salisbury Road, Hoddesdon, EN11 OHX

Located on a peaceful residential road, this detached three-bedroom bungalow offers a delightful living experience. With a beautiful south-facing garden that backs onto the New River, this property is perfect for those who appreciate tranquillity. Upon entering the bungalow, the entrance hallway leads to a spacious and modern kitchen/diner, complete with integrated appliances. The open layout of this area provides an inviting atmosphere, ideal for hosting gatherings or enjoying family meals. The property also benefits from a stylish shower room/w.c. and the bedrooms in this bungalow are generously proportioned, ensuring comfort and relaxation. Off-street parking and a garage add to the practicality of this property, catering to the needs of modern living. One of the standout features of this bungalow is its prime location. Situated within walking distance of both Rye House station and Hoddesdon town centre, residents can easily access transportation links and a range of amenities. In summary, this three-bedroom detached bungalow boasts a superb kitchen/diner, spacious bedrooms, and a peaceful south-facing garden backing onto the New River. With its ideal location and thoughtful design, this property offers a perfect blend of comfort and convenience.