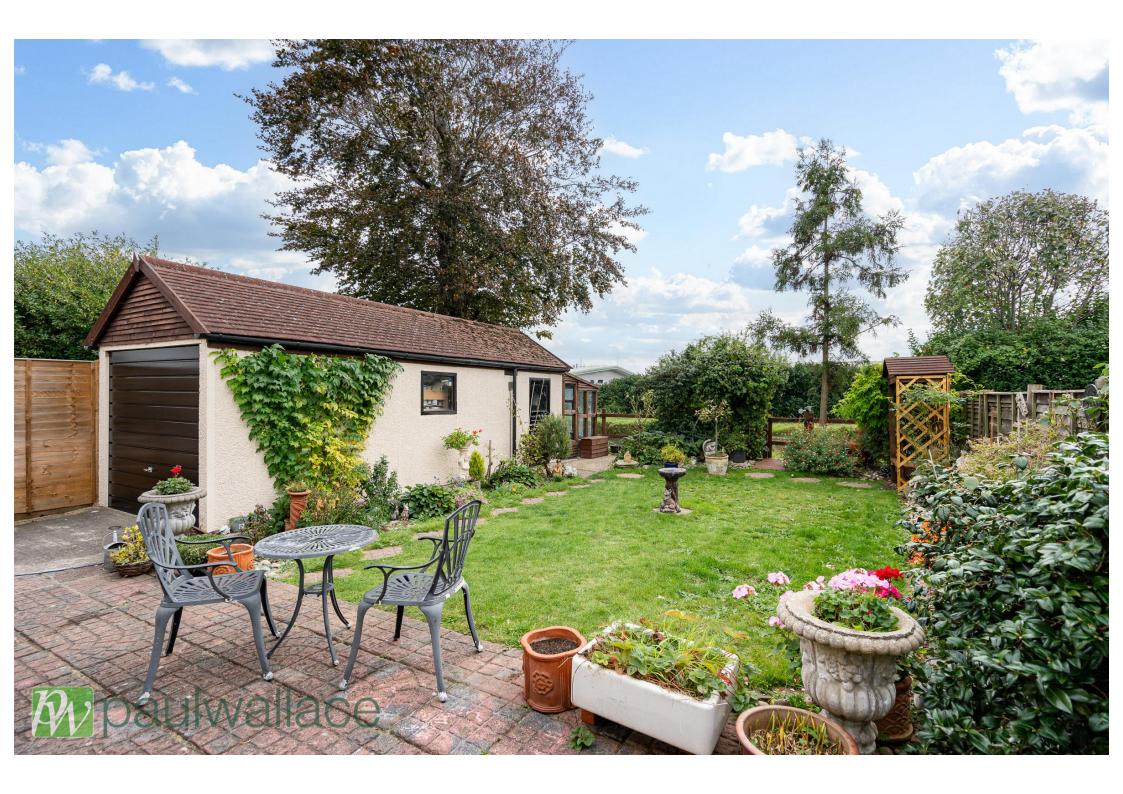

## Salisbury Road, Hoddesdon, EN11 OHX

Located on a peaceful residential road, this detached three-bedroom bungalow offers a delightful living experience. With a beautiful south-facing garden that backs onto the New River, this property is perfect for those who appreciate tranquillity. Upon entering the bungalow, the entrance hallway leads to a spacious and modern kitchen/diner, complete with integrated appliances. The open layout of this area provides an inviting atmosphere, ideal for hosting gatherings or enjoying family meals. The property also benefits from a stylish shower room/w.c. and the bedrooms in this bungalow are generously proportioned, ensuring comfort and relaxation. Off-street parking and a garage add to the practicality of this property, catering to the needs of modern living. One of the standout features of this bungalow is its prime location. Situated within walking distance of both Rye House station and Hoddesdon town centre, residents can easily access transportation links and a range of amenities. In summary, this three-bedroom detached bungalow boasts a superb kitchen/diner, spacious bedrooms, and a peaceful south-facing garden backing onto the New River. With its ideal location and thoughtful design, this property offers a perfect blend of comfort and convenience.

- Detached three-bedroom bungalow
- Superb kitchen/diner and shower room/w.c.
- Garage and off-street parking
- •Walking distance to Rye House station

- South-facing garden backing onto the New River
- Spacious bedrooms
- Located on a quiet residential road
- •Close proximity to Hoddesdon town centre