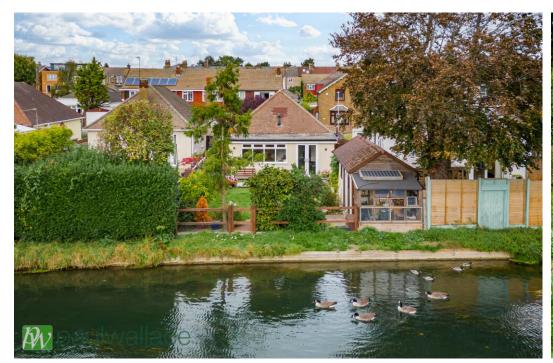

## Salisbury Road, Hoddesdon, EN11 OHX

Located on a peaceful residential road, this detached three-bedroom bungalow offers a delightful living experience. With a beautiful south-facing garden that backs onto the New River, this property is perfect for those who appreciate tranquillity. Upon entering the bungalow, the entrance hallway leads to a spacious and modern kitchen/diner, complete with integrated appliances. The open layout of this area provides an inviting atmosphere, ideal for hosting gatherings or enjoying family meals. The property also benefits from a stylish shower room/w.c. and the bedrooms in this bungalow are generously proportioned, ensuring comfort and relaxation. Off-street parking and a garage add to the practicality of this property, catering to the needs of modern living. One of the standout features of this bungalow is its prime location. Situated within walking distance of both Rye House station and Hoddesdon town centre, residents can easily access transportation links and a range of amenities. In summary, this three-bedroom detached bungalow boasts a superb kitchen/diner, spacious bedrooms, and a peaceful south-facing garden backing onto the New River. With its ideal location and thoughtful design, this property offers a perfect blend of comfort and convenience.

- Detached three-bedroom bungalow
- Superb kitchen/diner and shower room/w.c.
- Garage and off-street parking
- •Walking distance to Rye House station

- South-facing garden backing onto the New River
- Spacious bedrooms
- Located on a quiet residential road
- •Close proximity to Hoddesdon town centre