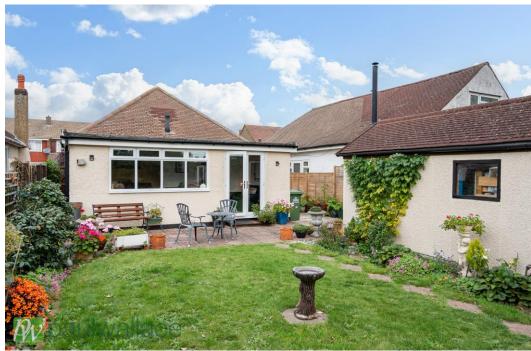

## Salisbury Road, Hoddesdon, EN11 OHX

Located on a peaceful residential road, this detached three-bedroom bungalow offers a delightful living experience. With a beautiful south-facing garden that backs onto the New River, this property is perfect for those who appreciate tranquillity. Upon entering the bungalow, the entrance hallway leads to a spacious and modern kitchen/diner, complete with integrated appliances. The open layout of this area provides an inviting atmosphere, ideal for hosting gatherings or enjoying family meals. The property also benefits from a stylish shower room/w.c. and the bedrooms in this bungalow are generously proportioned, ensuring comfort and relaxation. Off-street parking and a garage add to the practicality of this property, catering to the needs of modern living. One of the standout features of this bungalow is its prime location. Situated within walking distance of both Rye House station and Hoddesdon town centre, residents can easily access transportation links and a range of amenities. In summary, this three-bedroom detached bungalow boasts a superb kitchen/diner, spacious bedrooms, and a peaceful south-facing garden backing onto the New River. With its ideal location and thoughtful design, this property offers a perfect blend of comfort and convenience.

- Detached three-bedroom bungalow
- Superb kitchen/diner and shower room/w.c.
- Garage and off-street parking
- •Walking distance to Rye House station

- South-facing garden backing onto the New River
- Spacious bedrooms
- Located on a quiet residential road
- •Close proximity to Hoddesdon town centre