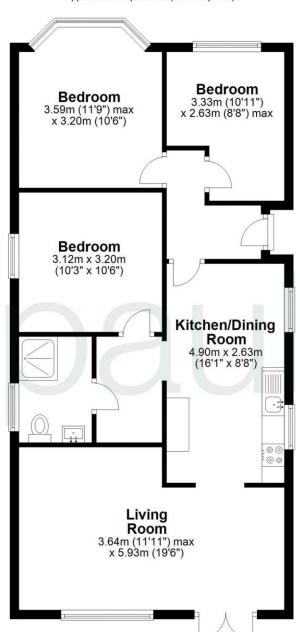

ddesdon town centre, residents can easily access transportation links and a range of amenities. In summary, this three-bedroom detached bungalow boasts a superb kitchen/diner, spacious bedrooms, and a peaceful south-facing garden backing onto the New River. With its ideal location and thoughtful design, this property offers a perfect blend of comfort and convenience.



- Detached three-bedroom bungalow
- Superb kitchen/diner and shower room/w.c.
- Garage and off-street parking
- •Walking distance to Rye House station

- South-facing garden backing onto the New River
- Spacious bedrooms
- Located on a quiet residential road
- •Close proximity to Hoddesdon town centre







hoddesdon@paulwallace.co.uk

01992 466471











### **Ground Floor**

Approx. 73.6 sq. metres (792.6 sq. feet)



## Outbuilding

Approx. 17.5 sq. metres (188.5 sq. feet)



Total area: approx. 91.1 sq. metres (981.1 sq. feet)

FOR ILLUSTRATIVE PURPOSES ONLY. NOT TO SCALE

Whilst every attempt has been made to ensure the accuracy of the floor plan shown, all measurements, positioning, fixtures, features, fittings and any other data shown are an approximate interpretation for illustrative purposes only and are not to scale. No responsibility is taken for any error, omission, miss-statement or use of data shown.

















Registered Address: Unit 3 The Brookfield Centre, Cheshunt, Herts, EN8 0NN Company Registration Number: OC414280 | VAT Number: 276958046©2022 Paul Wallace Group LLP trading as Paul Wallace Estate Agents



# **Paul Wallace Estate Agents**

70 High Street Hoddesdon Hertfordshir