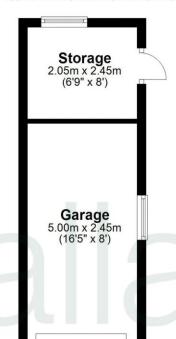

## Outbuilding

Approx. 17.5 sq. metres (188.5 sq. feet)

Total area: approx. 91.1 sq. metres (981.1 sq. feet)

FOR ILLUSTRATIVE PURPOSES ONLY. NOT TO SCALE

Whilst every attempt has been made to ensure the accuracy of the floor plan shown, all measurements, positioning, fixtures, features, fittings and any other data shown are an approximate interpretation for illustrative purposes only and are not to scale. No responsibility is taken for any error, omission, miss-statement or use of data shown.