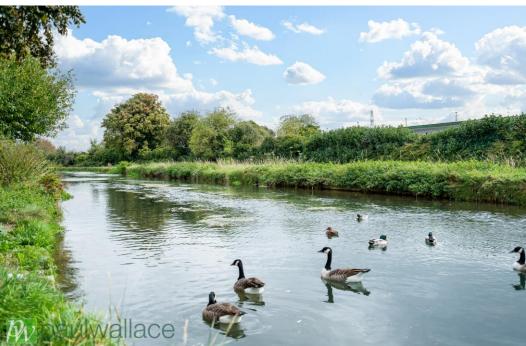

## Salisbury Road, Hoddesdon, EN11 OHX

Located on a peaceful residential road, this detached three-bedroom bungalow offers a delightful living experience. With a beautiful south-facing garden that backs onto the New River, this property is perfect for those who appreciate tranquillity. Upon entering the bungalow, the entrance hallway leads to a spacious and modern kitchen/diner, complete with integrated appliances. The open layout of this area provides an inviting atmosphere, ideal for hosting gatherings or enjoying family meals. The property also benefits from a stylish shower room/w.c. and the bedrooms in this bungalow are generously proportioned, ensuring comfort and relaxation. Off-street parking and a garage add to the practicality of this property, catering to the needs of modern living. One of the standout features of this bungalow is its prime location. Situated within walking distance of both Rye House station and Hoddesdon town centre, residents can easily access transportation links and a range of amenities. In summary, this three-bedroom detached bungalow boasts a superb kitchen/diner, spacious bedrooms, and a peaceful south-facing garden backing onto the New River. With its ideal location and thoughtful design, this property offers a perfect blend of comfort and convenience.

- Detached three-bedroom bungalow
- Superb kitchen/diner and shower room/w.c.
- Garage and off-street parking
- •Walking distance to Rye House station

- South-facing garden backing onto the New River
- Spacious bedrooms
- Located on a quiet residential road
- •Close proximity to Hoddesdon town centre